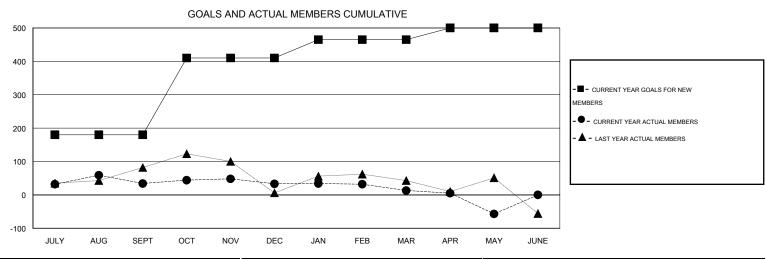

## LOCATION INDIA

 $\mathsf{GMT}\;\mathsf{CA}\;6$ 

| Clubs         |                  |                   |                  |                  | Members               |                    |                                     |                    |                  |  |
|---------------|------------------|-------------------|------------------|------------------|-----------------------|--------------------|-------------------------------------|--------------------|------------------|--|
|               | RESUI            | LTS FOR 2014-2015 |                  |                  | RESULTS FOR 2014-2015 |                    |                                     |                    |                  |  |
| QUARTER       | NEW CLUB<br>GOAL | NEW CLUBS         | DROPPED<br>CLUBS | NET<br>GAIN/LOSS | QUARTER               | NEW MEMBER<br>GOAL | CHARTER AND<br>NEW MEMBERS<br>ADDED | DROPPED<br>MEMBERS | NET<br>GAIN/LOSS |  |
| JULY/AUG/SEPT | 2                | 0                 | 0                | 0                | JULY/AUG/SEPT         | 180                | 102                                 | 68                 | 34               |  |
| OCT/NOV/DEC   | 2                | 0                 | 0                | 0                | OCT/NOV/DEC           | 230                | 22                                  | 23                 | -1               |  |
| JAN/FEB/MAR   | 1                | 0                 | 0                | 0                | JAN/FEB/MAR           | 55                 | 29                                  | 49                 | -20              |  |
| APR/MAY/JUNE  | 1                | 0                 | 0                | 0                | APR/MAY/JUNE          | 35                 | 8                                   | 78                 | -70              |  |